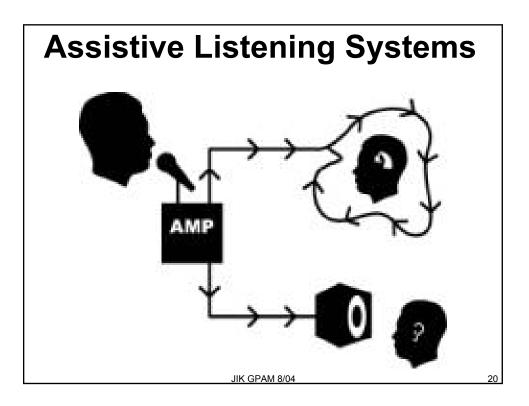

ea to note path of travel issues (have to go behind parked cars). |  |
| 2                | Sign Identification |          | Is there clear posting (Sign) Are the painted lines visible. If not clear, explain.                                                                              |  |
| 3                | Curb Ramp Level     |          | This is the curb cut or incline from the parking<br>space. How the Member gets from the parking<br>space to the sidewalk or walkway.                             |  |
| JIK GPAM 8/04 10 |                     |          |                                                                                                                                                                  |  |



















## To ensure communication access

JIK GPAM 8/04







JIK GPAM 8/04

Computer-aided transcription services: (CART):

-Real-time reporters trained as court stenographers w/ medical terminology expertise type what is said in meeting & text is immediately displayed on video monitor or projection screen.

JIK GPAM 8/04







|                                                                                                                    | Internet Information                                                                      |  |  |  |  |
|--------------------------------------------------------------------------------------------------------------------|-------------------------------------------------------------------------------------------|--|--|--|--|
| 🕅 Health Class Information -