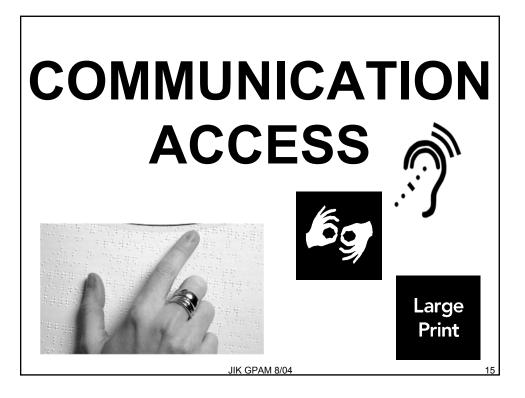

## To ensure communication access

JIK GPAM 8/04

JIK GPAM 8/04

Computer-aided transcription services: (CART):

-Real-time reporters trained as court stenographers w/ medical terminology expertise type what is said in meeting & text is immediately displayed on video monitor or projection screen.