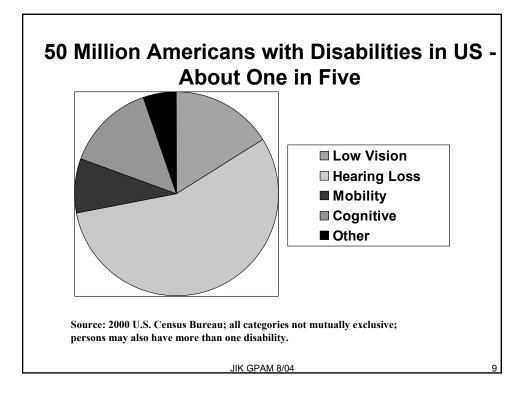

|                  | -                   |          | I. Parking                                                                                                                                                       |  |
|------------------|---------------------|----------|------------------------------------------------------------------------------------------------------------------------------------------------------------------|--|
|                  | Ġ.                  | 1        | A. Self-parking lot has appropriate ratio of accessible spaces: $\leq 25(1), \leq 50(2), \leq 75(3), \leq 100(4), \leq 150(5), \leq 200(6).$                     |  |
|                  | 1                   | 2        | B. Each "accessible" parking space is identified by a sign that is visible to approa