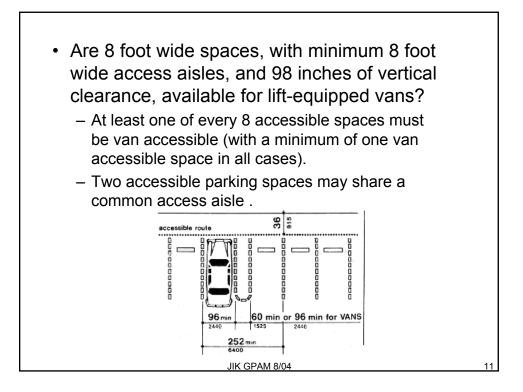

|                  | -                   |          | I. Parking                                                                                                                                                       |  |
|------------------|---------------------|----------|------------------------------------------------------------------------------------------------------------------------------------------------------------------|--|
|                  | Ġ.                  | 1        | A. Self-parking lot has appropriate ratio of accessible spaces: $\leq 25(1), \leq 50(2), \leq 75(3), \leq 100(4), \leq 150(5), \leq 200(6).$                     |  |
|                  | 1                   | 2        | B. Each "accessible" parking space is identified by a sign that is visible to approaching drivers.                                                               |  |
| 4                | dis-                | 3        | C. Curb ramp between parking spaces is level at top and bottom.                                                                                                  |  |
|                  |                     |          |                                                                                                                                                                  |  |
| Parking          |                     |          |                                                                                                                                                                  |  |
| 1                | Self-Parking        | / Spaces | S Only evaluate the spaces. If spaces are far from office entrance, note this here. Use this area to note path of travel issues (have to go behind parked cars). |  |
| 2                | Sign Identification |          | Is there clear posting (Sign) Are the painted lines visible. If not clear, explain.                                                                              |  |
| 3                | Curb Ramp Level     |          | This is the curb cut or incline from the parking<br>space. How the Member gets from the parking<br>space to the sidewalk or walkway.                             |  |
| JIK GPAM 8/04 10 |                     |          |                                                                                                                                                                  |  |