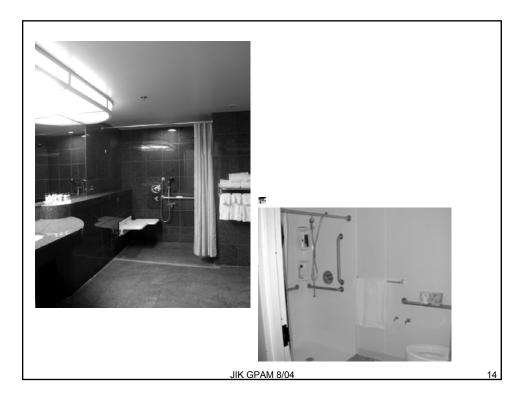

aces are far from office entrance, note this here. Use this area to note path of travel issues (have to go behind parked cars). |  |
| 2                | Sign Identification |          | Is there clear posting (Sign) Are the painted lines visible. If not clear, explain.                                                                              |  |
| 3                | Curb Ramp Level     |          | This is the curb cut or incline from the parking<br>space. How the Member gets from the parking<br>space to the sidewalk or walkway.                             |  |
| JIK GPAM 8/04 10 |                     |          |                                                                                                                                                                  |  |



















## To ensure communication access

JIK GPAM 8/04







JIK GPAM 8/04

Computer-aided transcription services: (CART):

-Real-time reporters trained as court stenographers w/ medical terminology expertise type what is said in meeting & text is immediately displayed on video monitor or projection screen.

JIK GPAM 8/04







|                                                                                                                    | Internet Information                                                                      |  |  |  |  |
|--------------------------------------------------------------------------------------------------------------------|-------------------------------------------------------------------------------------------|--|--|--|--|
| 🕅 Health Class