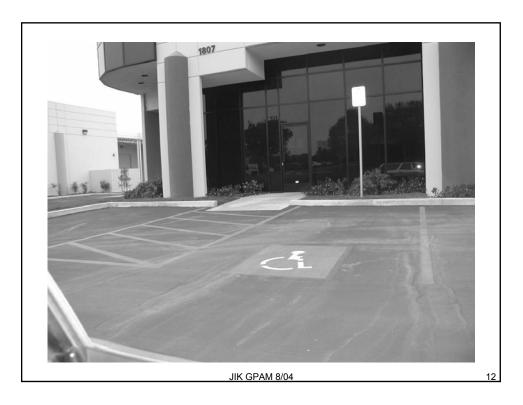

|                  | -                   |          | I. Parking                                                                                                                                                       |  |
|------------------|---------------------|----------|------------------------------------------------------------------------------------------------------------------------------------------------------------------|--|
|                  | Ġ.                  | 1        | A. Self-parking lot has appropriate ratio of accessible spaces: $\leq 25(1), \leq 50(2), \leq 75(3), \leq 100(4), \leq 150(5), \leq 200(6).$                     |  |
|                  | 1                   | 2        | B. Each "accessible" parking space is identified by a sign that is visible to approaching drivers.                                                               |  |
| 4                | dis-                | 3        | C. Curb ramp between parking spaces is level at top and bottom.                                                                                                  |  |
|                  |                     |          |                                                                                                                                                                  |  |
| Parking          |                     |          |                                                                                                                                                                  |  |
| 1                | Self-Parking        | / Spaces | S Only evaluate the spaces. If spaces are far from office entrance, note this here. Use this area to note path of travel issues (have to go behind parked cars). |  |
| 2                | Sign Identification |          | Is there clear posting (Sign) Are the painted lines visible. If not clear, explain.                                                                              |  |
| 3                | Curb Ramp Level     |          | This is the curb cut or incline from the parking<br>space. How the Member gets from the parking<br>space to the sidewalk or walkway.                             |  |
| JIK GPAM 8/04 10 |                     |          |                                                                                                                                                                  |  |