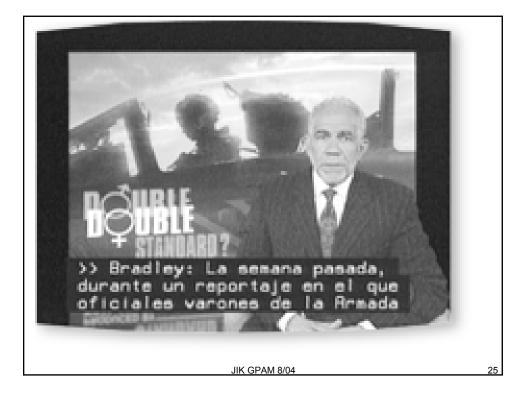

|  |
| 3                | Curb Ramp Level     |          | This is the curb cut or incline from the parking<br>space. How the Member gets from the parking<br>space to the sidewalk or walkway.                             |  |
| JIK GPAM 8/04 10 |                     |          |                                                                                                                                                                  |  |



















## To ensure communication access

JIK GPAM 8/04







JIK GPAM 8/04

Computer-aided transcription services: (CART):

-Real-time reporters trained as court stenographers w/ medical terminology expertise type what is said in meeting & text is immediately displayed on video monitor or projection screen.

JIK GPAM 8/04







|                                                                                                                    | Internet Information                                                                      |  |  |  |  |
|--------------------------------------------------------------------------------------------------------------------|-------------------------------------------------------------------------------------------|--|--|--|--|
| 🕅 Health Class Information -                                                                                       |                                                                                           |  |  |  |  |
| File Edit View Go Bookmarks Tools Window Help                                                                      |